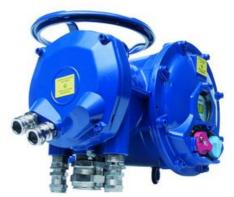

## STX SERIES ATEX ELECTRIC ACTUATOR

Multi Turn

STX

STX ATEX electric actuator - Part numbers coming soon, contact us for more information

- 60Nm to 20,000Nm
- Working temperature -20°C to +70°C
- ATEX rated Actuator

## PRODUCT DESCRIPTION

The STX is a range of explosion proof multi turn actuators from Bernard Controls available in a range of torques from 60Nm to 20,000 Nm. It has an Ex d/NEMA 7 explosion proof enclosure and is ATEX, IEC Ex , CSA/FM, CEPEL, GOST-EX Certified. The actuator has IP68 (10m / 96h) weatherproofing as standard. It is available for ON/OFF and Modulating Class III applications and with INTELLI+ intelligent controls. Electromechanical switches are available on request.